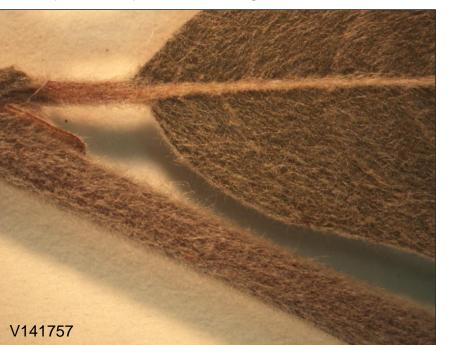

#### S. bebbiana

•White hairs

V86925

V86925

V141757

- •Long, wavy,
- spreading
- •Less hairy with age

- •Rust colored hairs
- •Stiff, straight, dense
- •Young leaves with white straight or curly hairs
- Less hairy with age

# Lower leaf color

V86925

V141757

V133276

H1193784 (V120506)