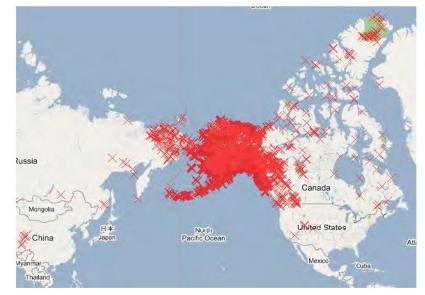

**Fig. 2.** Graphical representation of vascular plant specimen records (×) at ALA using BerkeleyMapper (available in Arctos).

QuickTime™ and a decompressor are needed to see this picture. Specimen Imaging: Steps 1-4