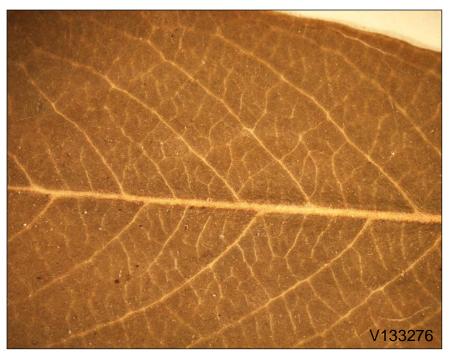

LA)

NE CUBIC DECIMETER OF WATER WEIGHTS ONE KILDSAM AND MEASURES ONE LITER

USUPERSULT OF ALASE, <u>16935</u>

**Oblanceolate** 

S. scouleriana

Oliverity of Nazas Instanton (ALA) Review of the North

ANNOTATION LABEL Indexed

lix scouleriana Barr.

Ceorge W. Argus Date /967 FLORA OF ALASKA

Livengood Quadrangle

No. 1198 SALIX SCOULERIAMA Barratt

Livengood Hoad, vicinity of Wickersham Dome, mi. 26 from Lat.65 °15' N. Lang. Lib°10'W. elev. junction with Dwarf birce-alder-willow community, Steese Highway. Low scrub, shrub 6 feet tall.

George W. Argus 2h Aug. 1957

CUBC OCCMETER OF WATER WEATS ONE DISCOUND AND MEADINGS ONE LITER

V06935



# **Upper leaves**

### S. bebbiana

•Moderately densely pubescent, short-silky

- Impressed veins
- •Wrinkled

### S. scouleriana

•Nearly hairless



### Lower leaves



#### S. bebbiana

•White hairs

V86925

V86925

V141757

- •Long, wavy,
- spreading
- •Less hairy with age



- •Rust colored hairs
- •Stiff, straight, dense
- •Young leaves with white straight or curly hairs
- Less hairy with age



# Lower leaf color



V86925

V141757

V133276



H1193784 (V120506)

# Petioles & young branches



**S. bebbiana** Hairy—wavy, spreading white hairs





**S. scouleriana** Velvety—dense, short, erect white hairs



# Literature Cited

Argus, G.W. 2004. A guide to the identification of Salix (willows) in Alaska, the Yukon Territory and adjacent regions. Guide distributed at July 2004 workshop on willow identification, Fairbanks, AK. Merrickville, ON: self-published, 86 pp.

Argus, G.W. Personal communication. Dec. 10, 2008 and Dec. 22,