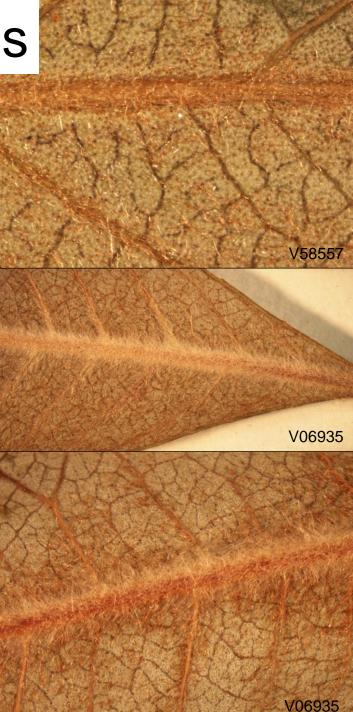

# **Upper leaves**

### S. bebbiana

•Moderately densely pubescent, short-silky

- Impressed veins
- •Wrinkled

### S. scouleriana

•Nearly hairless

### Lower leaves

#### S. bebbiana

•White hairs

V86925

V86925

V141757

- •Long, wavy,
- spreading
- •Less hairy with age

- •Rust colored hairs
- •Stiff, straight, dense
- •Young leaves with white straight or curly hairs
- Less hairy with age