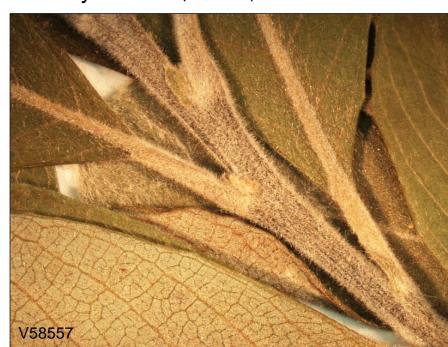

# **Upper leaves**

### S. bebbiana

•Moderately densely pubescent, short-silky

- Impressed veins
- •Wrinkled

### S. scouleriana

•Nearly hairless

### Lower leaves

#### S. bebbiana

•White hairs

V86925

V86925

V141757

- •Long, wavy,
- spreading
- •Less hairy with age

- •Rust colored hairs
- •Stiff, straight, dense
- •Young leaves with white straight or curly hairs
- Less hairy with age