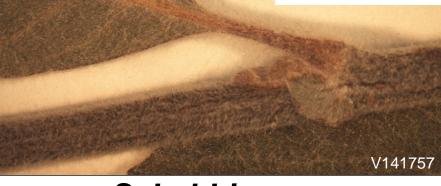

# Petioles & young branches

**S. bebbiana** Hairy—wavy, spreading white hairs

**S. scouleriana** Velvety—dense, short, erect white hairs