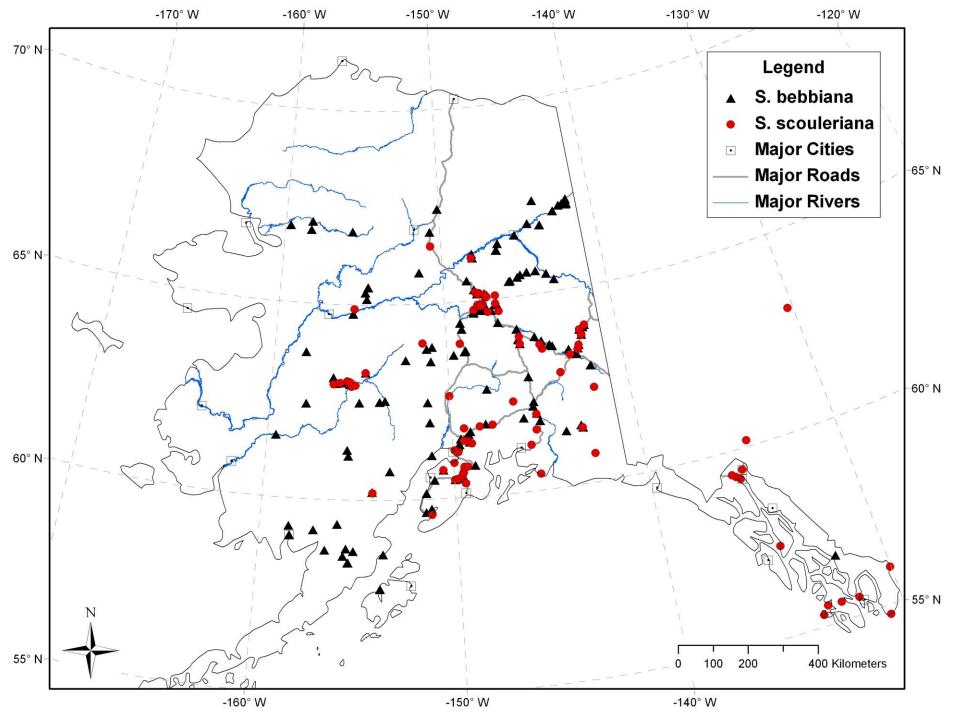

## Salix bebbiana Sarg.

"Bebb willow"

Most common upland willow in interior Alaska

Habitat: most forest types, common along streams, roadsides, logged and burned areas

# Scouler willow"

Most common willow of southcentral & southeast Alaska