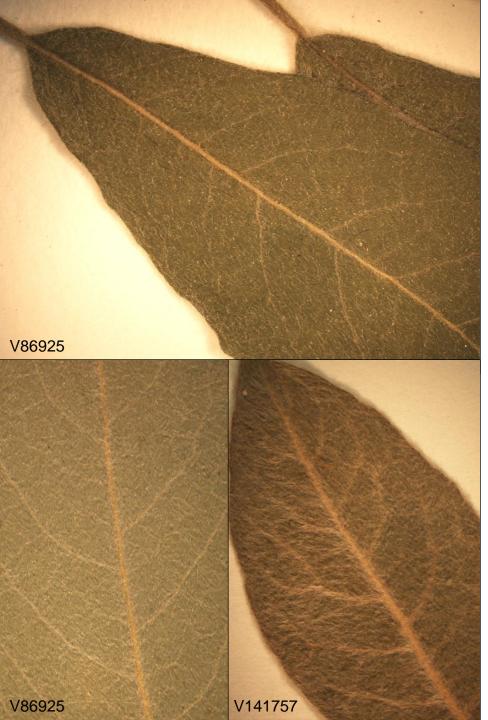

#### S. bebbiana

•White hairs

V86925

V86925

V141757

- •Long, wavy,
- spreading
- •Less hairy with age

- •Rust colored hairs
- •Stiff, straight, dense
- •Young leaves with white straight or curly hairs
- Less hairy with age

# Lower leaf color

V86925

V141757

V133276

H1193784 (V120506)