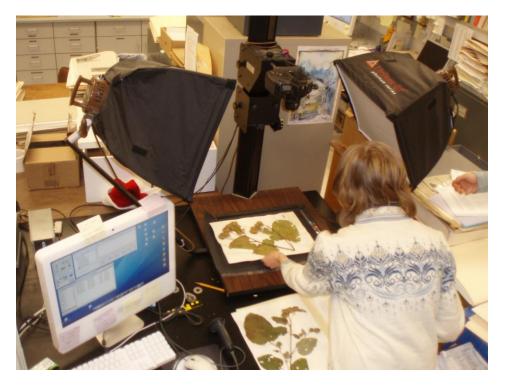

#### 5. Photograph specimen

 Canon Mark II EOS-1 DS mounted over fenced bed

- scale and color standard
- resolution of 240 dpi
- DNG is 13MB, JPG is 600 kb
- Barcode is scanned to generate file name
- One trained user=1000 specimens/day!