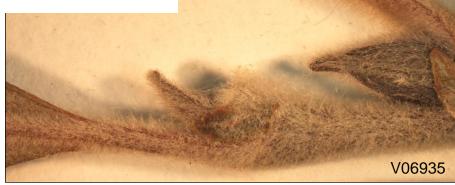

USUPERSULT OF ALASE, <u>16935</u>

**Oblanceolate** 

S. scouleriana

Oliverity of Nazas Instanton (ALA) Review of the North

ANNOTATION LABEL Indexed

lix scouleriana Barr.

Ceorge W. Argus Date /967 FLORA OF ALASKA

George W. Argus 2h Aug. 1957

CUBC OCCMETER OF WATER WEATS ONE DISCOUND AND MEADINGS ONE LITER

V06935